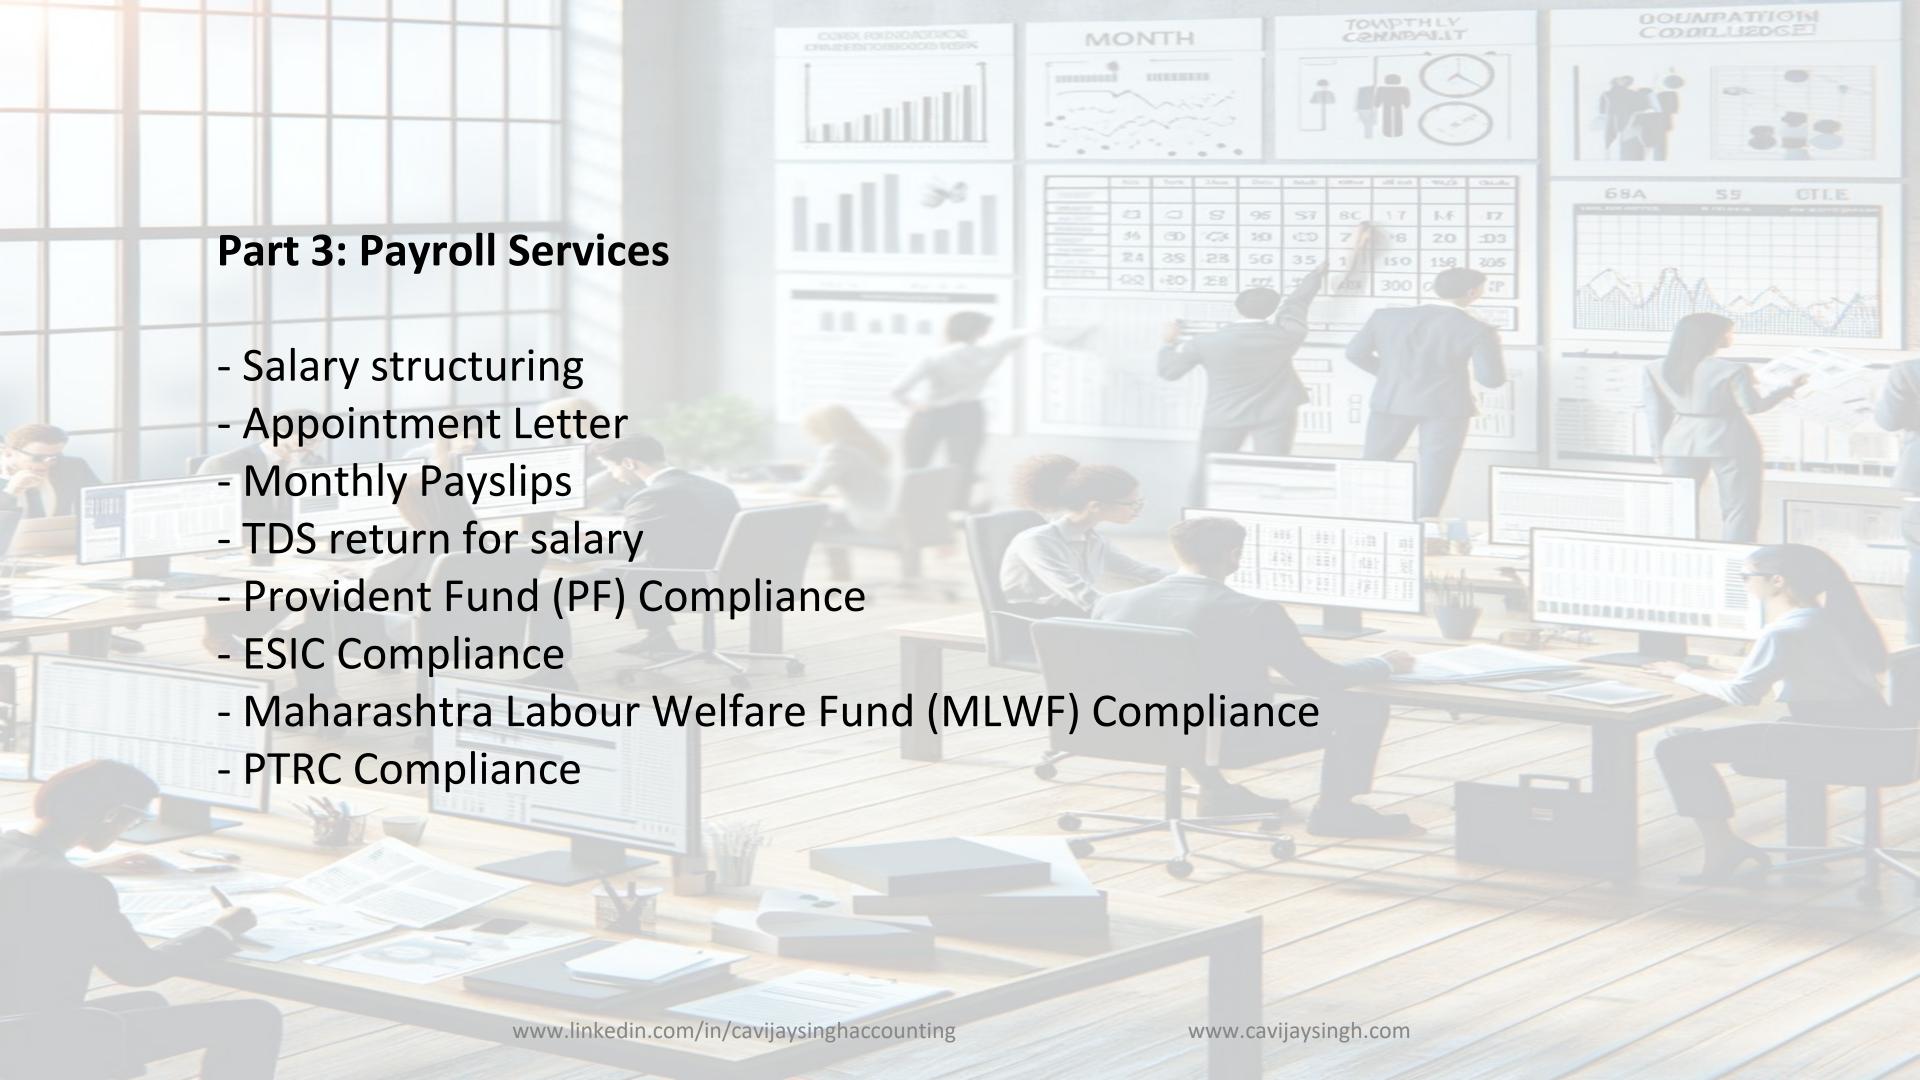

#### **Additional Registrations:**

- Shop and Establishment Registration
- MSME Registration
- GST Registration
- Professional Tax Enrolment Certificate (PTEC)
- Professional Tax Registration Certificate (PTRC)
- Provident Fund (PF) Registration
- Employees' State Insurance Corporation (ESIC) Registration
- Maharashtra Labour Welfare Fund (MLWF) Registration