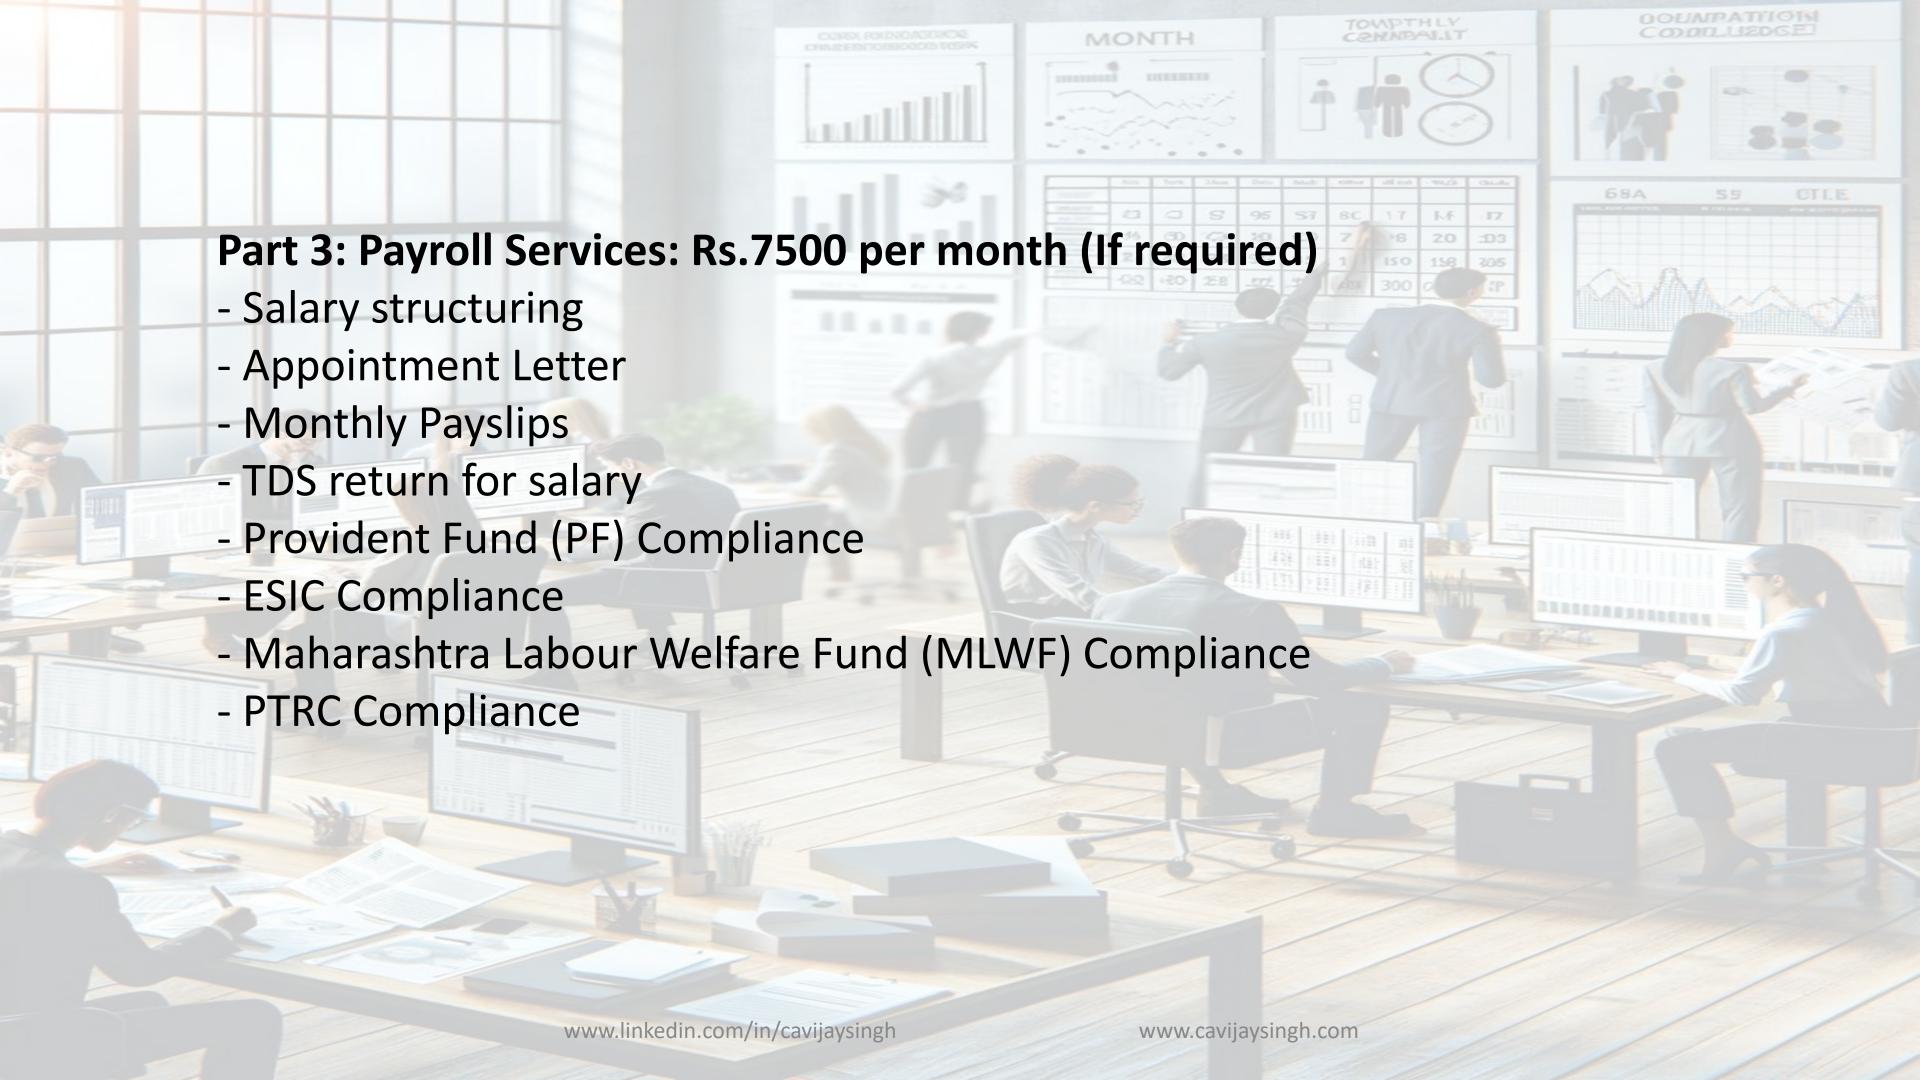

we ensure it's also a smooth one. Our services are designed to cover every aspect of LLP incorporation and ongoing compliance, structured in Six main categories:

Part 1: Registration and Initial Compliance
(One Time Payment of Rs.33,000 Plus Out of Pocket Expense)

LLP Registration and Initial Compliance: Rs.15,000
- LLP Incorporation
- Director Identification Number (DIN)

- LLP agreement

- Digital Signature Certificate

#### Additional Registrations: Rs.18,000

- Shop and Establishment Registration
- MSME Registration
- GST Registration
- Professional Tax Enrolment Certificate (PTEC)
- Professional Tax Registration Certificate (PTRC)
- Provident Fund (PF) Registration
- Employees' State Insurance Corporation (ESIC) Registration
- Maharashtra Labour Welfare Fund (MLWF) Registration











\*\*Note: This quotation is an estimate based on the current understanding of your requirements. Prices are subject to change based on any additional information or changes in scope.

For further discussions or clarifications, please feel free to contact us. We look forward to the opportunity to serve your accounting and compliance needs.

#### ALL FEES WILL BE PAID IN ADVANCE