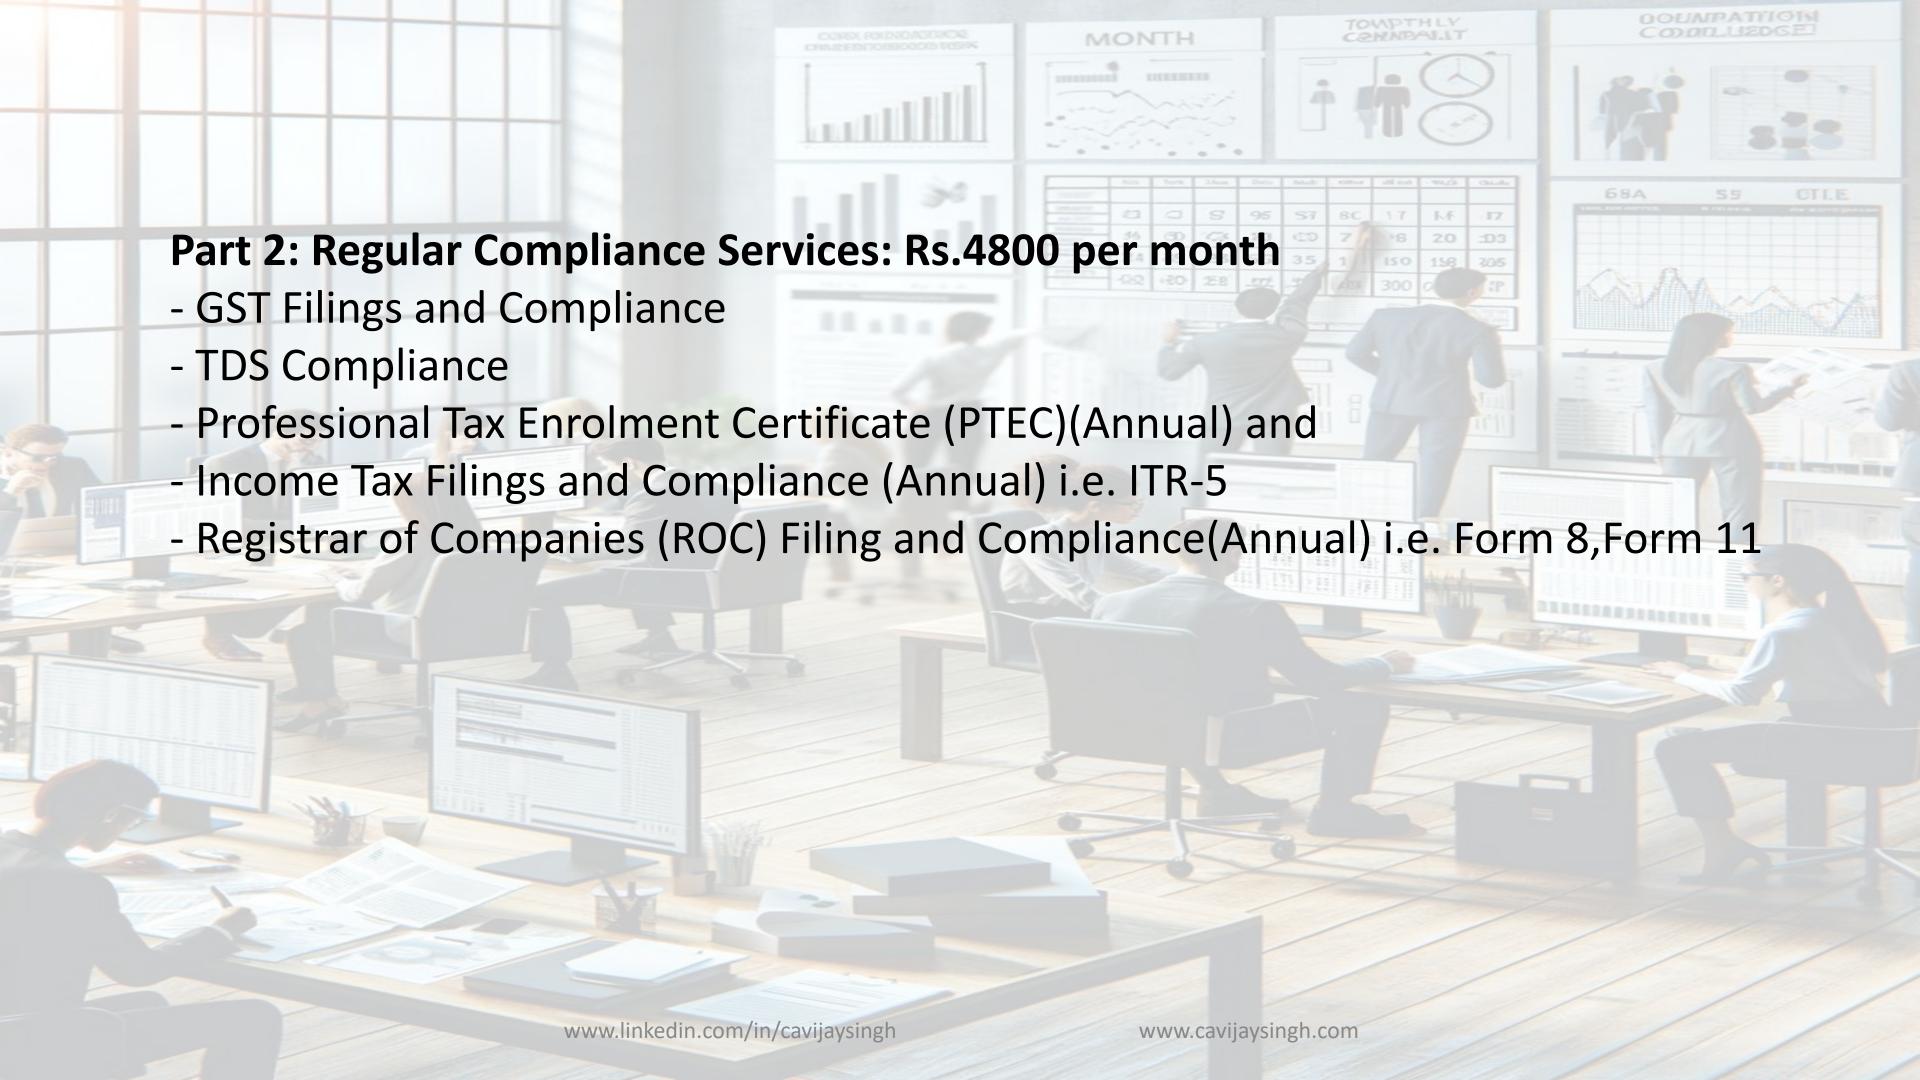

nd we ensure it's also a smooth one. Our services are designed to cover every aspect of LLP incorporation and ongoing compliance, structured in Six main categories:

Part 1: Registration and Initial Compliance
(One Time Payment of Rs.33,000 Plus Out of Pocket Expense)

LLP Registration and Initial Compliance: Rs.15,000
- LLP Incorporation
- Director Identification Number (DIN)

- LLP agreement

- Digital Signature Certificate

#### Additional Registrations: Rs.18,000

- Shop and Establishment Registration
- MSME Registration
- GST Registration
- Professional Tax Enrolment Certificate (PTEC)
- Professional Tax Registration Certificate (PTRC)
- Provident Fund (PF) Registration
- Employees' State Insurance Corporation (ESIC) Registration
- Maharashtra Labour Welfare Fund (MLWF) Registration











\*\*Note: This quotation is an estimate based on the current understanding of your requirements. Prices are subject to change based on any additional information or changes in scope.

For further discussions or clarifications, please feel free to contact us. We look forward to the opportunity to serve your accounting and compliance needs.

#### ALL FEES WILL BE PAID IN ADVANCE