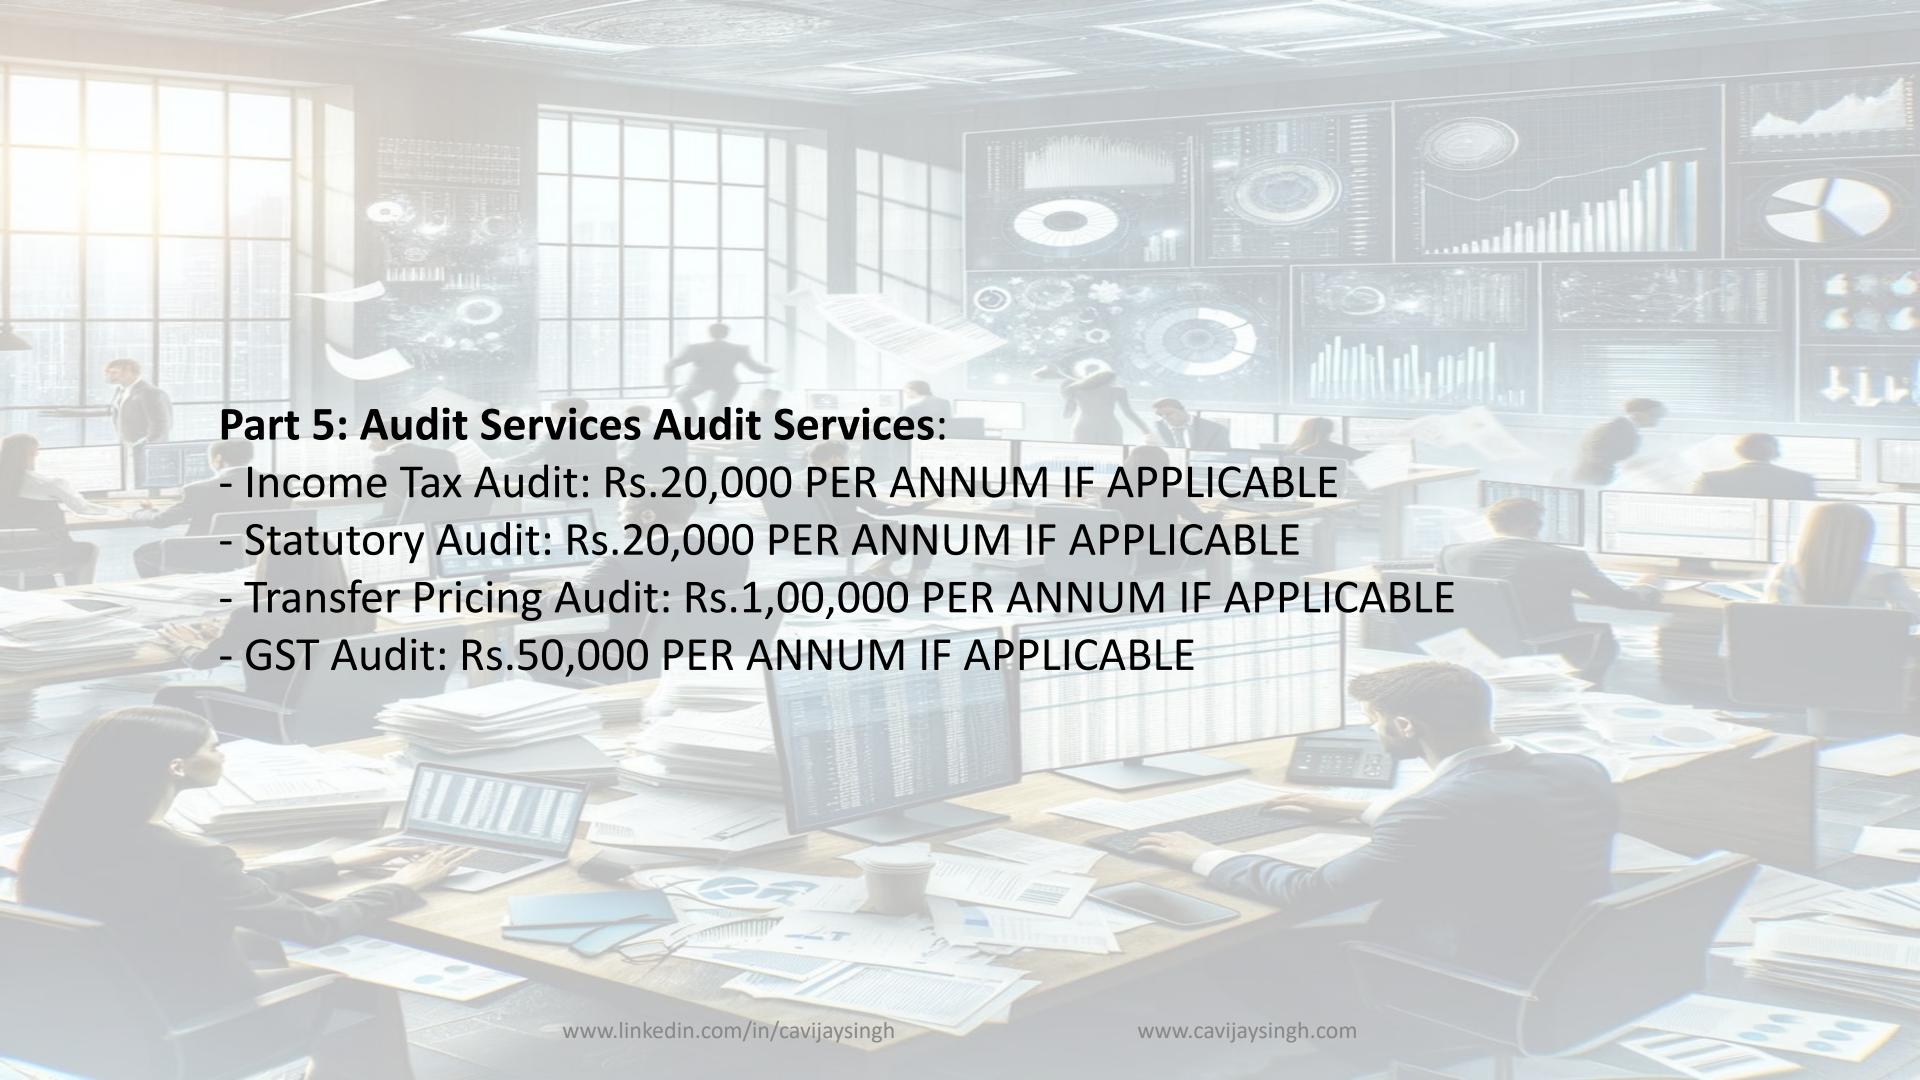

Part 1: Registration and Initial Compliance
(One Time Payment of Rs.33,000 Plus Out of Pocket Expense)

LLP Registration and Initial Compliance: Rs.15,000
- LLP Incorporation
- Director Identification Number (DIN)

#### Additional Registrations: Rs.18,000

- Shop and Establishment Registration
- MSME Registration
- GST Registration
- Professional Tax Enrolment Certificate (PTEC)
- Professional Tax Registration Certificate (PTRC)
- Provident Fund (PF) Registration
- Employees' State Insurance Corporation (ESIC) Registration
- Maharashtra Labour Welfare Fund (MLWF) Registration