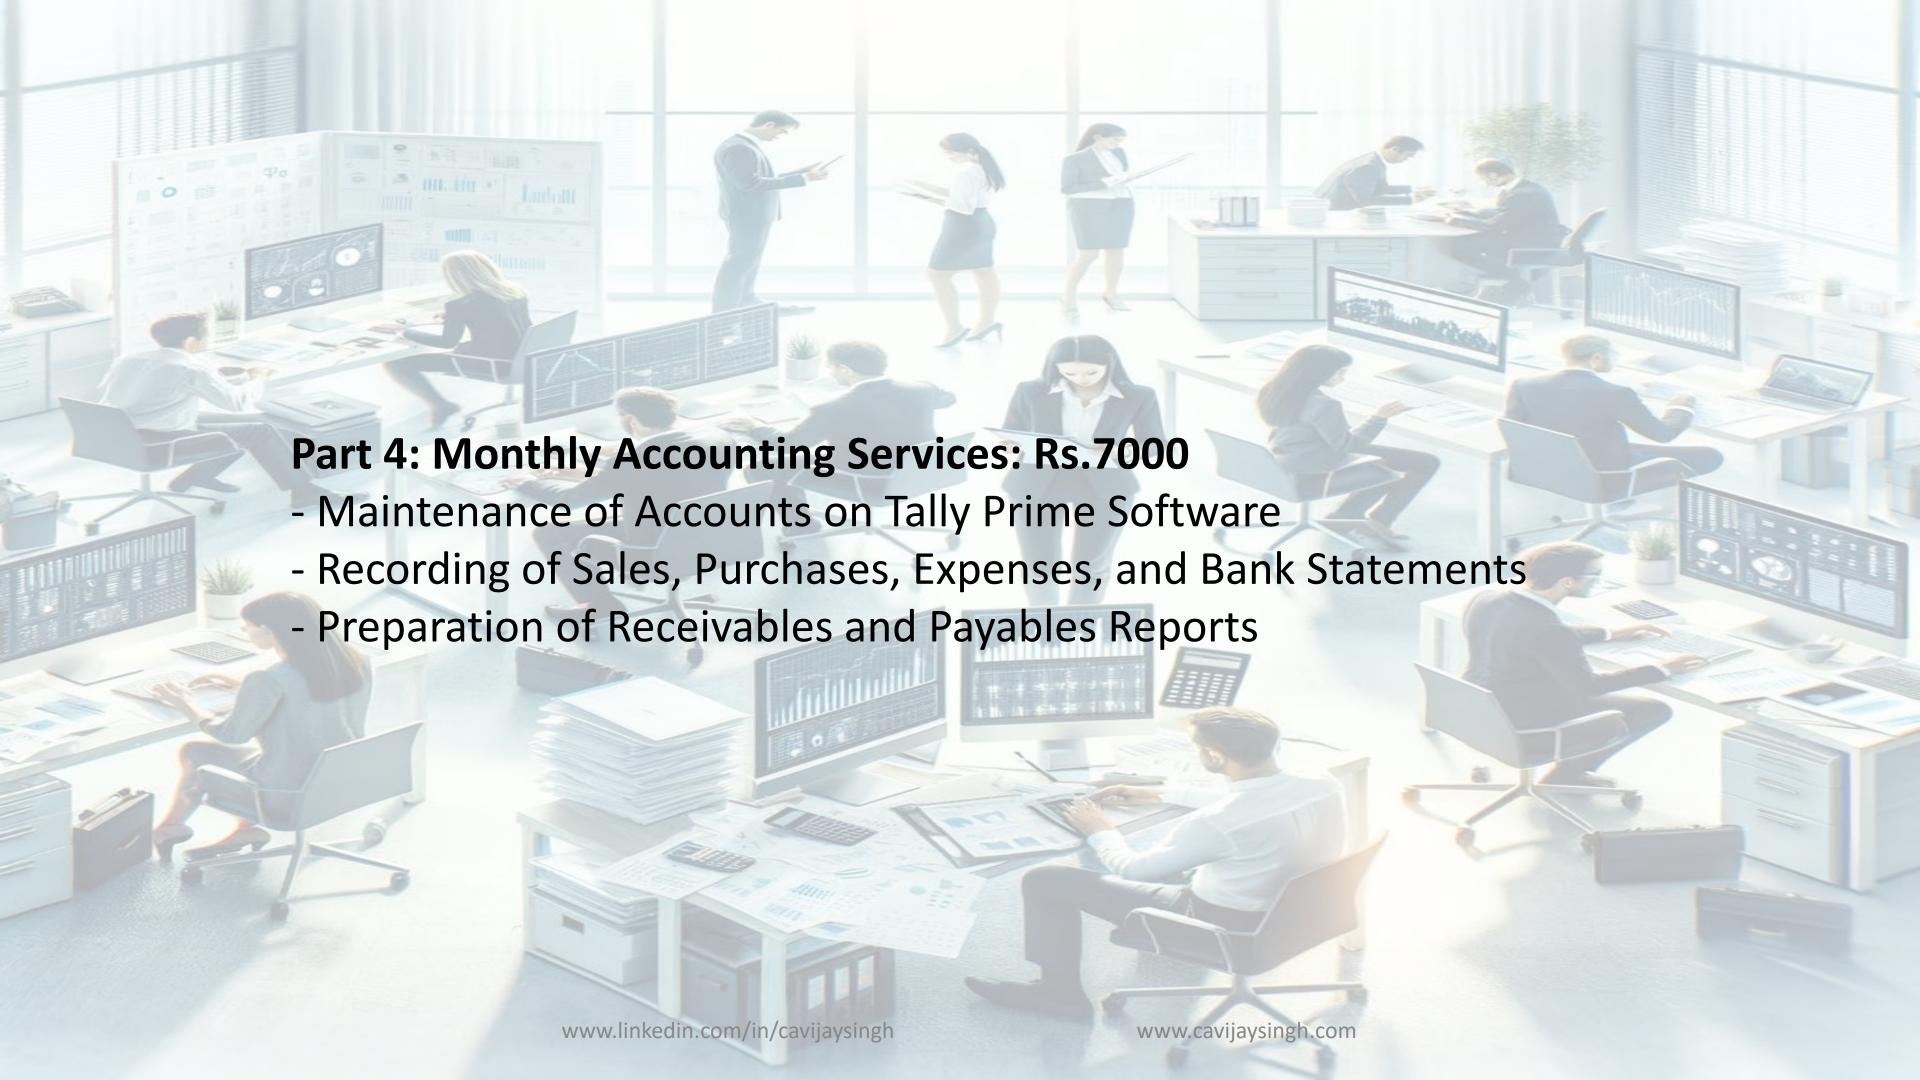

e ensure it's also a smooth one. Our services are designed to cover every aspect of LLP incorporation and ongoing compliance, structured in Six main categories:

Part 1: Registration and Initial Compliance
(One Time Payment of Rs.33,000 Plus Out of Pocket Expense)

LLP Registration and Initial Compliance: Rs.15,000
- LLP Incorporation
- Director Identification Number (DIN)

- LLP agreement

- Digital Signature Certificate

#### Additional Registrations: Rs.18,000

- Shop and Establishment Registration
- MSME Registration
- GST Registration
- Professional Tax Enrolment Certificate (PTEC)
- Professional Tax Registration Certificate (PTRC)
- Provident Fund (PF) Registration
- Employees' State Insurance Corporation (ESIC) Registration
- Maharashtra Labour Welfare Fund (MLWF) Registration











\*\*Note: This quotation is an estimate based on the current understanding of your requirements. Prices are subject to change based on any additional information or changes in scope.

For further discussions or clarifications, please feel free to contact us. We look forward to the opportunity to serve your accounting and compliance needs.

#### ALL FEES WILL BE PAID IN ADVANCE